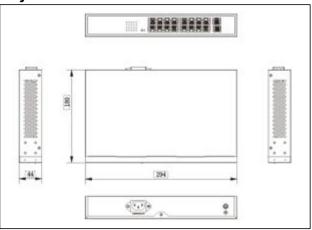

#### **Physical Features**

## Specification —

| Downstream Ports 16* 10/100Base-T (PoE)  Uplink Ports 2x 10/100/1000Base-T Ethernet Ports  Network Standard IEEE802.3 , IEEE802.3 u, IEEE802.3 u, IEEE802.3 x  Switch Capacity 7.2Gbps  Throughput 5.36Mpps  Switch Processing Scheme Store and Forward  Memory Buffer 4M  MAC Table 8K  POE Standard 802.3af/at(PSE)  PSE Type End-span  Power Pin Assignment 1/2(+), 3/6(-)  PoE Power Output 54V DC , 30 watts max  PoE Budge 135 watts max  Default: Support Vlan passthrough. All port can be communicated freely.  VLAN: Port 1-16 support PoE Watchdog and isolated respectively, but can communicate with Port G1-G2.  CCTV: Port 1-16 support PoE Watchdog and isolated respectively, but can communicate with Port G1-G2.  CCTV: Port 1-16 support PoE Watchdog and isolated respectively, but can communicate with Port G1-G2.  CCTV: Port 1-16 support PoE Watchdog and isolated respectively, but can communicate with Port G1-G2.  CCTV: Port 1-16 support PoE Watchdog and isolated respectively, but can communicate with Port G1-G2.  CCTV: Port 1-16 support PoE Watchdog and isolated respectively, but can communicate with Port G1-G2.  CCTV: Port 1-16 support PoE Watchdog and isolated respectively, but can communicate with Port G1-G2.  CCTV: Port 1-16 support PoE Watchdog and isolated respectively, but can communicate with Port G1-G2.  CCTV: Port 1-16 support PoE Watchdog and isolated respectively, but can communicate with Port G1-G2.  CCTV: Port 1-16 support PoE Watchdog and isolated respectively, but can communicate with Port G1-G2.  CCTV: Port 1-16 support PoE Watchdog and isolated respectively, but can communicate with Port G1-G2.  CCTV: Port 1-16 support PoE Watchdog and isolated respectively, but can communicate with Port G1-G2.  CCTV: Port 1-16 support PoE Watchdog and isolated respectively, but can communicate with Port G1-G2.  CCTV: Port 1-16 support PoE Watchdog and isolated respectively, but can communicate with Port G1-G2.  CCTV: Port 1-16 support PoE Watchdog and isolated respectively, but can communicate with Port G1-G2.  CCTV: Port  | Model                     | SF18P-LM                                                                |
|--------------------------------------------------------------------------------------------------------------------------------------------------------------------------------------------------------------------------------------------------------------------------------------------------------------------------------------------------------------------------------------------------------------------------------------------------------------------------------------------------------------------------------------------------------------------------------------------------------------------------------------------------------------------------------------------------------------------------------------------------------------------------------------------------------------------------------------------------------------------------------------------------------------------------------------------------------------------------------------------------------------------------------------------------------------------------------------------------------------------------------------------------------------------------------------------------------------------------------------------------------------------------------------------------------------------------------------------------------------------------------------------------------------------------------------------------------------------------------------------------------------------------------------------------------------------------------------------------------------------------------------------------------------------------------------------------------------------------------------------------------------------------------------------------------------------------------------------------------------------------------------------------------------------------------------------------------------------------------------------------------------------------------------------------------------------------------------------------------------------------------|---------------------------|-------------------------------------------------------------------------|
| Network Standard IEEE802.3 , IEEE802.3 u, IEEE802.2 u, IEEE802.2 u, IEEE802.2 u, IEEE802.2 u, IEEE802.2 u, IEEE802.0 u, IEEE802.2 u, IEEE802.3 u, IEEE802.2 u, IEEE802.2 u, IEEE802.2 u, IEEE802.3 u, IEEE802.2 u, IEEE802.2 u, IEEE802.2 u, IEEE802.2 u, IEEE802.3 u, IEEE802.2 u, IEEE802.3 u, IEEE802.2 u, IEEE802.2 u, IEEE802.2 u, IEEE802.2 u, IEEE802.2 u, IE | Downstream Ports          | 16* 10/100Base-T (PoE)                                                  |
| Switch Capacity     7.2Gbps       Throughput     5.36Mpps       Switch Processing Scheme     Store and Forward       Memory Buffer     4M       MAC Table     8K       PoE Standard     802.3af/at(PSE)       PSE Type     End-span       Power Pin Assignment     1/2(+), 3/6(-)       PoE Power Output     54V DC , 30 watts max       PoE Budge     135 watts max       One-key Smart     Default: Support Vlan passthrough. All port can be communicated freely.       VLAN: Port 1-16 support PoE Watchdog and isolated respectively, but can communicate with Port G1-G2.       CCTV: Port 1-16 support PoE Watchdog and isolated respectively, but can communicate with Port G1-G2.       CCTV: Port 1-16 support PoE Watchdog and isolated respectively, but can communicate with Port G1-G2.       CCTV: Port 1-16 support PoE Watchdog and isolated respectively, but can communicate with Port G1-G2.       CCTV: Port 1-16 support PoE Watchdog and isolated respectively, but can communicate with Port G1-G2.       CCTV: Port 1-16 support PoE Watchdog and isolated respectively, but can communicate with Port G1-G2.       CCTV: Port 1-16 support PoE Watchdog and isolated respectively, but can communicate with Port G1-G2.       CCTV: Port 1-16 support PoE Watchdog and isolated respectively, but can communicate with Port G1-G2.       ESD     6KV Execute: IEC61000-4-5       BESD     8KV Air discharge Execute: IEC61000-4-5       BESD     AC 100V~240V </td <td>Uplink Ports</td> <td>2x 10/100/1000Base-T Ethernet Ports</td>                                                                                                                                                                                                                                                                                                                                                                                                                                                                                                                                                                | Uplink Ports              | 2x 10/100/1000Base-T Ethernet Ports                                     |
| Switch Processing Scheme Store and Forward  Memory Buffer  MAC Table  MEC Table  POE Standard  Power Pin Assignment  POE Power Output  Done-key Smart  Default: Support Vlan passthrough. All port can be communicated freely.  VLAN: Port 1-16 support PoE Watchdog and isolated respectively, but can communicate with Port G1-G2.  CCTV: Port 1-16 support PoE Watchdog and isolated respectively, but can communicate with Port G1-G2.  CCTV: Port 1-16 support PoE Watchdog. All nong transmission distance of 2: meters.  Lightning protection  GKV Execute: IEC61000-4-5  GKV Contact discharge Execute: IEC61000-4-2  Power Supply  AC 100V-240V  Power Dissipation  V1 Swith Port C1-07C~50°C  Storage Temperature  Humidity (Non-condensing)  Dimension (L*W*H)  294mm*180mm*44mm  Weight                                                                                                                                                                                                                                                                                                                                                                                                                                                                                                                                                                                                                                                                                                                                                                                                                                                                                                                                                                                                                                                                                                                                                                                                                                                                                                                            | Network Standard          | IEEE802.3 、IEEE802.3u、IEEE802.3ab、IEEE802.3x                            |
| Switch Processing Scheme     Store and Forward       Memory Buffer     4M       MAC Table     8K       PoE Standard     802.3af/at(PSE)       PSE Type     End-span       Power Pin Assignment     1/2(+), 3/6(-)       POE Power Output     54V DC , 30 watts max       POE Budge     135 watts max       Default: Support Vlan passthrough. All port can be communicated freely.       VLAN: Port 1-16 support POE Watchdog and isolated respectively, but can communicate with Port G1-G2.       CCTV: Port 1-16 support POE Watchdog, 10M, with long transmission distance of 2: meters.       Lightning protection     6KV Execute : IEC61000-4-5       ESD     6KV Contact discharge 8KV Air discharge Execute: IEC61000-4-2       Power Supply     AC 100V~240V       Power Dissipation     <150W (Include PoE)                                                                                                                                                                                                                                                                                                                                                                                                                                                                                                                                                                                                                                                                                                                                                                                                                                                                                                                                                                                                                                                                                                                                                                                                                                                                                                         | Switch Capacity           | 7.2Gbps                                                                 |
| Memory Buffer  MAC Table  BK  PoE Standard  B02.3af/at(PSE)  PSE Type  End-span  Power Pin Assignment  1/2(+), 3/6(-)  PoE Power Output  54V DC, 30 watts max  PoE Budge  135 watts max  Default: Support Vlan passthrough. All port can be communicated freely.  VLAN: Port 1-16 support PoE Watchdog and isolated respectively, but can communicate with Port G1-G2.  CCTV: Port 1-16 support PoE Watchdog,10M, with long transmission distance of 2: meters.  Lightning protection  6KV Execute: IEC61000-4-5  ESD  6KV Contact discharge 8KV Air d | Throughput                | 5.36Mpps                                                                |
| MAC Table  PoE Standard  802.3af/at(PSE)  PsE Type  End-span  Power Pin Assignment  PoE Power Output  54V DC , 30 watts max  PoE Budge  Default: Support Vlan passthrough. All port can be communicated freely.  VLAN: Port 1-16 support PoE Watchdog and isolated respectively, but can communicate with Port G1-G2.  CCTV: Port 1-16 support PoE Watchdog 10M, with long transmission distance of 2 meters.  Lightning protection  6KV Execute : IEC61000-4-5  6KV Contact discharge 8KV Air discharge 8KV Air discharge Execute: IEC61000-4-2  Power Supply  AC 100V~240V  Power Dissipation  VIAN: Port 1-16 support PoE Watchdog and isolated respectively, but can communicate with Port G1-G2.  CTV: Port 1-16 support PoE Watchdog 10M, with long transmission distance of 2 meters.  Lightning protection  6KV Contact discharge 8KV Air discharge Execute: IEC61000-4-2  Power Supply  AC 100V~240V  Power Dissipation  <150W (Include PoE)  Work Temperature  -10°C~50°C  Storage Temperature  -40°C~85°C  Humidity (Non-condensing)  5%-95%  Dimension (L*W*H)  294mm*180mm*44mm  Weight                                                                                                                                                                                                                                                                                                                                                                                                                                                                                                                                                                                                                                                                                                                                                                                                                                                                                                                                                                                                                           | Switch Processing Scheme  | Store and Forward                                                       |
| PoE Standard  PoE Type  End-span  Power Pin Assignment  PoE Power Output  Default: Support Vlan passthrough. All port can be communicated freely.  VLAN: Port 1-16 support PoE Watchdog and isolated respectively, but can communicate with Port G1-G2.  CCTV: Port 1-16 support PoE Watchdog.10M, with long transmission distance of 2: meters.  Lightning protection  ESD  BY  CONTRACT Of Contact discharge  8KV Air discharge EXECUTE: EC61000-4-2  Power Supply  AC 100V~240V  Power Dissipation  VIAN: Port 1-16 support PoE Watchdog.10M, with long transmission distance of 2: meters.  ESD  CTV: Port 1-16 support PoE Watchdog.10M, with long transmission distance of 2: meters.  ESD  ACTIVE PORT 1-16 support PoE Watchdog.10M, with long transmission distance of 2: meters.  ESD  ACTIVE PORT 1-16 support PoE Watchdog.10M, with long transmission distance of 2: meters.  ESD  ACTIVE PORT 1-16 support PoE Watchdog.10M, with long transmission distance of 2: meters.  ESD  ACTIVE PORT 1-16 support PoE Watchdog.10M, with long transmission distance of 2: meters.  ESD  ACTIVE PORT 1-16 support PoE Watchdog.10M, with long transmission distance of 2: meters.  ESD  ACTIVE PORT 1-16 support PoE Watchdog.10M, with long transmission distance of 2: meters.  ESD  ACTIVE PORT 1-16 support PoE Watchdog.10M, with long transmission distance of 2: meters.  ESD  ACTIVE PORT 1-16 support PoE Watchdog.10M, with long transmission distance of 2: meters.  ESD  ACTIVE PORT 1-16 support PoE Watchdog.10M, with long transmission distance of 2: meters.  ESD  ACTIVE PORT 1-16 support PoE Watchdog.10M, with long transmission distance of 2: meters.  ESD  ACTIVE PORT 1-16 support PoE Watchdog.10M, with long transmission distance of 2: meters.  ESD  ACTIVE PORT 1-16 support PoE Watchdog.10M, with long transmission distance of 2: meters.  ESD  ACTIVE PORT 1-16 support POE Watchdog.10M, with long transmission distance of 2: meters.  ESD  ACTIVE PORT 1-16 support POE Watchdog.10M, with long transmission distance of 2: meters.  ESD  ACTIVE PORT 1-16 support POE Watchdog.10M, | Memory Buffer             | 4M                                                                      |
| PSE Type  Power Pin Assignment  PoE Power Output  PoE Budge  Default: Support Vlan passthrough. All port can be communicated freely.  VLAN: Port 1-16 support PoE Watchdog and isolated respectively, but can communicate with Port G1-G2.  CCTV: Port 1-16 support PoE Watchdog.10M, with long transmission distance of 2: meters.  Lightning protection  6KV Execute: IEC61000-4-5  ESD  6KV Contact discharge 8KV Air | MAC Table                 | 8K                                                                      |
| Power Pin Assignment  PoE Power Output  54V DC , 30 watts max  PoE Budge  135 watts max  Default: Support Vlan passthrough. All port can be communicated freely.  VLAN: Port 1-16 support PoE Watchdog and isolated respectively, but can communicate with Port G1-G2.  CCTV: Port 1-16 support PoE Watchdog,10M, with long transmission distance of 2: meters.  Lightning protection  6KV Execute : IEC61000-4-5  6KV Contact discharge 8KV Air discharge Execute: IEC61000-4-2  Power Supply  AC 100V~240V  Power Dissipation  <150W (Include PoE)  Work Temperature  -10°C~50°C  Storage Temperature  -40°C~85°C  Humidity (Non-condensing)  Dimension (L*W*H)  294mm*180mm*44mm  Weight                                                                                                                                                                                                                                                                                                                                                                                                                                                                                                                                                                                                                                                                                                                                                                                                                                                                                                                                                                                                                                                                                                                                                                                                                                                                                                                                                                                                                                    | PoE Standard              | 802.3af/at(PSE)                                                         |
| PoE Power Output  PoE Budge  135 watts max  Default: Support Vlan passthrough. All port can be communicated freely.  VLAN: Port 1-16 support PoE Watchdog and isolated respectively, but can communicate with Port G1-G2.  CCTV: Port 1-16 support PoE Watchdog,10M, with long transmission distance of 2: meters.  Lightning protection  6KV Execute: IEC61000-4-5  ESD  6KV Contact discharge 8KV Air discharge 8KV Air discharge Execute: IEC61000-4-2  Power Supply  AC 100V~240V  Power Dissipation  <150W (Include PoE)  Work Temperature  -40°C~50°C  Storage Temperature  -40°C~85°C  Humidity (Non-condensing)  Dimension (L*W*H)  294mm*180mm*44mm  Weight                                                                                                                                                                                                                                                                                                                                                                                                                                                                                                                                                                                                                                                                                                                                                                                                                                                                                                                                                                                                                                                                                                                                                                                                                                                                                                                                                                                                                                                           | PsE Type                  | End-span                                                                |
| PoE Budge  Default: Support Vlan passthrough. All port can be communicated freely.  VLAN: Port 1-16 support PoE Watchdog and isolated respectively, but can communicate with Port G1-G2.  CCTV: Port 1-16 support PoE Watchdog,10M, with long transmission distance of 2: meters.  Lightning protection  6KV Execute: IEC61000-4-5  ESD  6KV Contact discharge 8KV Air discharge Execute: IEC61000-4-2  Power Supply  AC 100V~240V  Power Dissipation  <150W (Include PoE)  Work Temperature  -40°C~85°C  Humidity (Non-condensing)  Dimension (L*W*H)  294mm*180mm*44mm  Weight                                                                                                                                                                                                                                                                                                                                                                                                                                                                                                                                                                                                                                                                                                                                                                                                                                                                                                                                                                                                                                                                                                                                                                                                                                                                                                                                                                                                                                                                                                                                               | Power Pin Assignment      | 1/2(+), 3/6(-)                                                          |
| Default: Support Vlan passthrough. All port can be communicated freely.  VLAN: Port 1-16 support PoE Watchdog and isolated respectively, but can communicate with Port G1-G2.  CCTV: Port 1-16 support PoE Watchdog,10M, with long transmission distance of 2! meters.  Lightning protection  6KV Execute : IEC61000-4-5  6KV Contact discharge 8KV Air discharge Execute: IEC61000-4-2  Power Supply  AC 100V~240V  Power Dissipation  AC 100V~240V  Work Temperature  -10°C~50°C  Storage Temperature  -40°C~85°C  Humidity (Non-condensing)  Dimension (L*W*H)  294mm*180mm*44mm  Weight  2Kg                                                                                                                                                                                                                                                                                                                                                                                                                                                                                                                                                                                                                                                                                                                                                                                                                                                                                                                                                                                                                                                                                                                                                                                                                                                                                                                                                                                                                                                                                                                               | PoE Power Output          | 54V DC , 30 watts max                                                   |
| One-key Smart  VLAN: Port 1-16 support PoE Watchdog and isolated respectively, but can communicate with Port G1-G2.  CCTV: Port 1-16 support PoE Watchdog,10M, with long transmission distance of 25 meters.  Lightning protection  6KV Execute: IEC61000-4-5  6KV Contact discharge 8KV Air discharge Execute: IEC61000-4-2  Power Supply  AC 100V~240V  Power Dissipation  <150W (Include PoE)  Work Temperature  -40°C~85°C  Humidity (Non-condensing)  Dimension (L*W*H)  294mm*180mm*44mm  Weight                                                                                                                                                                                                                                                                                                                                                                                                                                                                                                                                                                                                                                                                                                                                                                                                                                                                                                                                                                                                                                                                                                                                                                                                                                                                                                                                                                                                                                                                                                                                                                                                                         | PoE Budge                 | 135 watts max                                                           |
| Communicate with Port G1-G2.  CCTV: Port 1-16 support PoE Watchdog,10M, with long transmission distance of 2: meters.  Lightning protection  6KV Execute : IEC61000-4-5  6KV Contact discharge 8KV Air discharge Execute: IEC61000-4-2  Power Supply  AC 100V~240V  Power Dissipation  <150W (Include PoE)  Work Temperature  -10°C~50°C  Storage Temperature  -40°C~85°C  Humidity (Non-condensing)  Dimension (L*W*H)  294mm*180mm*44mm  Weight                                                                                                                                                                                                                                                                                                                                                                                                                                                                                                                                                                                                                                                                                                                                                                                                                                                                                                                                                                                                                                                                                                                                                                                                                                                                                                                                                                                                                                                                                                                                                                                                                                                                              | One-key Smart             | Default: Support Vlan passthrough. All port can be communicated freely. |
| Lightning protection  6KV Execute: IEC61000-4-5  6KV Contact discharge 8KV Air discharge Execute: IEC61000-4-2  Power Supply  AC 100V~240V  Power Dissipation  <150W (Include PoE)  Work Temperature  -10°C~50°C  Storage Temperature  -40°C~85°C  Humidity (Non-condensing)  Dimension (L*W*H)  294mm*180mm*44mm  Weight                                                                                                                                                                                                                                                                                                                                                                                                                                                                                                                                                                                                                                                                                                                                                                                                                                                                                                                                                                                                                                                                                                                                                                                                                                                                                                                                                                                                                                                                                                                                                                                                                                                                                                                                                                                                      |                           | communicate with Port G1-G2.                                            |
| ESD  6KV Contact discharge 8KV Air discharge Execute: IEC61000-4-2  Power Supply  AC 100V~240V  Power Dissipation  <150W (Include PoE)  Work Temperature  -10°C~50°C  Storage Temperature  -40°C~85°C  Humidity (Non-condensing)  5%-95%  Dimension (L*W*H)  294mm*180mm*44mm  Weight                                                                                                                                                                                                                                                                                                                                                                                                                                                                                                                                                                                                                                                                                                                                                                                                                                                                                                                                                                                                                                                                                                                                                                                                                                                                                                                                                                                                                                                                                                                                                                                                                                                                                                                                                                                                                                          |                           |                                                                         |
| ESD  8KV Air discharge Execute: IEC61000-4-2  Power Supply  AC 100V~240V  Power Dissipation  <150W (Include PoE)  Work Temperature  -10°C~50°C  Storage Temperature  -40°C~85°C  Humidity (Non-condensing)  Dimension (L*W*H)  294mm*180mm*44mm  Weight                                                                                                                                                                                                                                                                                                                                                                                                                                                                                                                                                                                                                                                                                                                                                                                                                                                                                                                                                                                                                                                                                                                                                                                                                                                                                                                                                                                                                                                                                                                                                                                                                                                                                                                                                                                                                                                                        | Lightning protection      |                                                                         |
| Power Dissipation <150W (Include PoE)  Work Temperature -10°C~50°C  Storage Temperature -40°C~85°C  Humidity (Non-condensing) 5%-95%  Dimension (L*W*H) 294mm*180mm*44mm  Weight 2Kg                                                                                                                                                                                                                                                                                                                                                                                                                                                                                                                                                                                                                                                                                                                                                                                                                                                                                                                                                                                                                                                                                                                                                                                                                                                                                                                                                                                                                                                                                                                                                                                                                                                                                                                                                                                                                                                                                                                                           | ESD                       | 8KV Air discharge                                                       |
| Work Temperature -10°C~50°C  Storage Temperature -40°C~85°C  Humidity (Non-condensing) 5%-95%  Dimension (L*W*H) 294mm*180mm*44mm  Weight 2Kg                                                                                                                                                                                                                                                                                                                                                                                                                                                                                                                                                                                                                                                                                                                                                                                                                                                                                                                                                                                                                                                                                                                                                                                                                                                                                                                                                                                                                                                                                                                                                                                                                                                                                                                                                                                                                                                                                                                                                                                  | Power Supply              | AC 100V~240V                                                            |
| Storage Temperature-40°C~85°CHumidity (Non-condensing)5%-95%Dimension (L*W*H)294mm*180mm*44mmWeight2Kg                                                                                                                                                                                                                                                                                                                                                                                                                                                                                                                                                                                                                                                                                                                                                                                                                                                                                                                                                                                                                                                                                                                                                                                                                                                                                                                                                                                                                                                                                                                                                                                                                                                                                                                                                                                                                                                                                                                                                                                                                         | Power Dissipation         | < 150W (Include PoE)                                                    |
| Humidity (Non-condensing) 5%-95%  Dimension (L*W*H) 294mm*180mm*44mm  Weight 2Kg                                                                                                                                                                                                                                                                                                                                                                                                                                                                                                                                                                                                                                                                                                                                                                                                                                                                                                                                                                                                                                                                                                                                                                                                                                                                                                                                                                                                                                                                                                                                                                                                                                                                                                                                                                                                                                                                                                                                                                                                                                               | Work Temperature          | -10℃~50℃                                                                |
| Dimension (L*W*H)  294mm*180mm*44mm  Weight  2Kg                                                                                                                                                                                                                                                                                                                                                                                                                                                                                                                                                                                                                                                                                                                                                                                                                                                                                                                                                                                                                                                                                                                                                                                                                                                                                                                                                                                                                                                                                                                                                                                                                                                                                                                                                                                                                                                                                                                                                                                                                                                                               | Storage Temperature       | -40℃~85℃                                                                |
| Weight 2Kg                                                                                                                                                                                                                                                                                                                                                                                                                                                                                                                                                                                                                                                                                                                                                                                                                                                                                                                                                                                                                                                                                                                                                                                                                                                                                                                                                                                                                                                                                                                                                                                                                                                                                                                                                                                                                                                                                                                                                                                                                                                                                                                     | Humidity (Non-condensing) | 5%-95%                                                                  |
|                                                                                                                                                                                                                                                                                                                                                                                                                                                                                                                                                                                                                                                                                                                                                                                                                                                                                                                                                                                                                                                                                                                                                                                                                                                                                                                                                                                                                                                                                                                                                                                                                                                                                                                                                                                                                                                                                                                                                                                                                                                                                                                                | Dimension (L*W*H)         | 294mm*180mm*44mm                                                        |
| Regulator CE, FCC, ROHS                                                                                                                                                                                                                                                                                                                                                                                                                                                                                                                                                                                                                                                                                                                                                                                                                                                                                                                                                                                                                                                                                                                                                                                                                                                                                                                                                                                                                                                                                                                                                                                                                                                                                                                                                                                                                                                                                                                                                                                                                                                                                                        | Weight                    | 2Kg                                                                     |
| <u> </u>                                                                                                                                                                                                                                                                                                                                                                                                                                                                                                                                                                                                                                                                                                                                                                                                                                                                                                                                                                                                                                                                                                                                                                                                                                                                                                                                                                                                                                                                                                                                                                                                                                                                                                                                                                                                                                                                                                                                                                                                                                                                                                                       | Regulator                 | CE, FCC, ROHS                                                           |