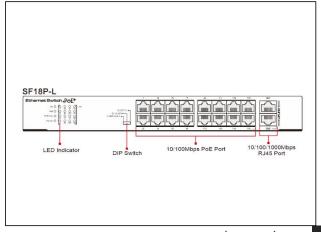

#### Interface drawing

## Specification —

| Downstream Ports 16* 10/100Base-T (PoE)  Uplink Ports 2x 10/100/1000Base-T Ethernet Ports  Network Standard IEEE802.3 , IEEE802.3 u, IEEE802.3 u, IEEE802.3 x  Switch Capacity 7.2Gbps  Throughput 5.36Mpps  Switch Processing Scheme Store and Forward  Memory Buffer 4M  MAC Table 8K  POE Standard 802.3af/at(PSE)  PSE Type End-span  Power Pin Assignment 1/2(+), 3/6(-)  PoE Power Output 54V DC , 30 watts max  PoE Budge 135 watts max  Default: Support Vlan passthrough. All port can be communicated freely.  VLAN: Port 1-16 support PoE Watchdog and isolated respectively, but can communicate with Port G1-G2.  CCTV: Port 1-16 support PoE Watchdog and isolated respectively, but can communicate with Port G1-G2.  CCTV: Port 1-16 support PoE Watchdog and isolated respectively, but can communicate with Port G1-G2.  CCTV: Port 1-16 support PoE Watchdog and isolated respectively, but can communicate with Port G1-G2.  CCTV: Port 1-16 support PoE Watchdog and isolated respectively, but can communicate with Port G1-G2.  CCTV: Port 1-16 support PoE Watchdog and isolated respectively, but can communicate with Port G1-G2.  CCTV: Port 1-16 support PoE Watchdog and isolated respectively, but can communicate with Port G1-G2.  CCTV: Port 1-16 support PoE Watchdog and isolated respectively, but can communicate with Port G1-G2.  CCTV: Port 1-16 support PoE Watchdog and isolated respectively, but can communicate with Port G1-G2.  CCTV: Port 1-16 support PoE Watchdog and isolated respectively, but can communicate with Port G1-G2.  CCTV: Port 1-16 support PoE Watchdog and isolated respectively, but can communicate with Port G1-G2.  CCTV: Port 1-16 support PoE Watchdog and isolated respectively, but can communicate with Port G1-G2.  CCTV: Port 1-16 support PoE Watchdog and isolated respectively, but can communicate with Port G1-G2.  CCTV: Port 1-16 support PoE Watchdog and isolated respectively, but can communicate with Port G1-G2.  CCTV: Port 1-16 support PoE Watchdog and isolated respectively, but can communicate with Port G1-G2.  CCTV: Port  | Model                     | SF18P-LM                                                                |
|--------------------------------------------------------------------------------------------------------------------------------------------------------------------------------------------------------------------------------------------------------------------------------------------------------------------------------------------------------------------------------------------------------------------------------------------------------------------------------------------------------------------------------------------------------------------------------------------------------------------------------------------------------------------------------------------------------------------------------------------------------------------------------------------------------------------------------------------------------------------------------------------------------------------------------------------------------------------------------------------------------------------------------------------------------------------------------------------------------------------------------------------------------------------------------------------------------------------------------------------------------------------------------------------------------------------------------------------------------------------------------------------------------------------------------------------------------------------------------------------------------------------------------------------------------------------------------------------------------------------------------------------------------------------------------------------------------------------------------------------------------------------------------------------------------------------------------------------------------------------------------------------------------------------------------------------------------------------------------------------------------------------------------------------------------------------------------------------------------------------------------|---------------------------|-------------------------------------------------------------------------|
| Network Standard IEEE802.3 , IEEE802.3 u, IEEE802.2 u, IEEE802.2 u, IEEE802.2 u, IEEE802.2 u, IEEE802.2 u, IEEE802.0 u, IEEE802.2 u, IEEE802.3 u, IEEE802.2 u, IEEE802.2 u, IEEE802.2 u, IEEE802.3 u, IEEE802.2 u, IEEE802.2 u, IEEE802.2 u, IEEE802.2 u, IEEE802.3 u, IEEE802.2 u, IEEE802.3 u, IEEE802.2 u, IEEE802.2 u, IEEE802.2 u, IEEE802.2 u, IEEE802.2 u, IE | Downstream Ports          | 16* 10/100Base-T (PoE)                                                  |
| Switch Capacity     7.2Gbps       Throughput     5.36Mpps       Switch Processing Scheme     Store and Forward       Memory Buffer     4M       MAC Table     8K       PoE Standard     802.3af/at(PSE)       PSE Type     End-span       Power Pin Assignment     1/2(+), 3/6(-)       PoE Power Output     54V DC , 30 watts max       PoE Budge     135 watts max       One-key Smart     Default: Support Vlan passthrough. All port can be communicated freely.       VLAN: Port 1-16 support PoE Watchdog and isolated respectively, but can communicate with Port G1-G2.       CCTV: Port 1-16 support PoE Watchdog and isolated respectively, but can communicate with Port G1-G2.       CCTV: Port 1-16 support PoE Watchdog and isolated respectively, but can communicate with Port G1-G2.       CCTV: Port 1-16 support PoE Watchdog and isolated respectively, but can communicate with Port G1-G2.       CCTV: Port 1-16 support PoE Watchdog and isolated respectively, but can communicate with Port G1-G2.       CCTV: Port 1-16 support PoE Watchdog and isolated respectively, but can communicate with Port G1-G2.       CCTV: Port 1-16 support PoE Watchdog and isolated respectively, but can communicate with Port G1-G2.       CCTV: Port 1-16 support PoE Watchdog and isolated respectively, but can communicate with Port G1-G2.       ESD     6KV Execute: IEC61000-4-5       BESD     8KV Air discharge Execute: IEC61000-4-5       BESD     AC 100V~240V </td <td>Uplink Ports</td> <td>2x 10/100/1000Base-T Ethernet Ports</td>                                                                                                                                                                                                                                                                                                                                                                                                                                                                                                                                                                | Uplink Ports              | 2x 10/100/1000Base-T Ethernet Ports                                     |
| Switch Processing Scheme Store and Forward  Memory Buffer  MAC Table  MEC Table  POE Standard  Power Pin Assignment  POE Power Output  Done-key Smart  Default: Support Vlan passthrough. All port can be communicated freely.  VLAN: Port 1-16 support PoE Watchdog and isolated respectively, but can communicate with Port G1-G2.  CCTV: Port 1-16 support PoE Watchdog and isolated respectively, but can communicate with Port G1-G2.  CCTV: Port 1-16 support PoE Watchdog. All nong transmission distance of 2: meters.  Lightning protection  GKV Execute: IEC61000-4-5  GKV Contact discharge Execute: IEC61000-4-2  Power Supply  AC 100V-240V  Power Dissipation  V1 Swith Port C1-07C~50°C  Storage Temperature  Humidity (Non-condensing)  Dimension (L*W*H)  294mm*180mm*44mm  Weight                                                                                                                                                                                                                                                                                                                                                                                                                                                                                                                                                                                                                                                                                                                                                                                                                                                                                                                                                                                                                                                                                                                                                                                                                                                                                                                            | Network Standard          | IEEE802.3 、IEEE802.3u、IEEE802.3ab、IEEE802.3x                            |
| Switch Processing Scheme     Store and Forward       Memory Buffer     4M       MAC Table     8K       PoE Standard     802.3af/at(PSE)       PSE Type     End-span       Power Pin Assignment     1/2(+), 3/6(-)       POE Power Output     54V DC , 30 watts max       POE Budge     135 watts max       Default: Support Vlan passthrough. All port can be communicated freely.       VLAN: Port 1-16 support POE Watchdog and isolated respectively, but can communicate with Port G1-G2.       CCTV: Port 1-16 support POE Watchdog, 10M, with long transmission distance of 2: meters.       Lightning protection     6KV Execute : IEC61000-4-5       ESD     6KV Contact discharge 8KV Air discharge Execute: IEC61000-4-2       Power Supply     AC 100V~240V       Power Dissipation     <150W (Include PoE)                                                                                                                                                                                                                                                                                                                                                                                                                                                                                                                                                                                                                                                                                                                                                                                                                                                                                                                                                                                                                                                                                                                                                                                                                                                                                                         | Switch Capacity           | 7.2Gbps                                                                 |
| Memory Buffer  MAC Table  BK  PoE Standard  B02.3af/at(PSE)  PSE Type  End-span  Power Pin Assignment  1/2(+), 3/6(-)  PoE Power Output  54V DC, 30 watts max  PoE Budge  135 watts max  Default: Support Vlan passthrough. All port can be communicated freely.  VLAN: Port 1-16 support PoE Watchdog and isolated respectively, but can communicate with Port G1-G2.  CCTV: Port 1-16 support PoE Watchdog,10M, with long transmission distance of 2: meters.  Lightning protection  6KV Execute: IEC61000-4-5  ESD  6KV Contact discharge 8KV Air d | Throughput                | 5.36Mpps                                                                |
| MAC Table  PoE Standard  802.3af/at(PSE)  PsE Type  End-span  Power Pin Assignment  PoE Power Output  54V DC , 30 watts max  PoE Budge  Default: Support Vlan passthrough. All port can be communicated freely.  VLAN: Port 1-16 support PoE Watchdog and isolated respectively, but can communicate with Port G1-G2.  CCTV: Port 1-16 support PoE Watchdog 10M, with long transmission distance of 2 meters.  Lightning protection  6KV Execute : IEC61000-4-5  6KV Contact discharge 8KV Air discharge 8KV Air discharge Execute: IEC61000-4-2  Power Supply  AC 100V~240V  Power Dissipation  VIAN: Port 1-16 support PoE Watchdog and isolated respectively, but can communicate with Port G1-G2.  CTV: Port 1-16 support PoE Watchdog 10M, with long transmission distance of 2 meters.  Lightning protection  6KV Contact discharge 8KV Air discharge Execute: IEC61000-4-2  Power Supply  AC 100V~240V  Power Dissipation  <150W (Include PoE)  Work Temperature  -10°C~50°C  Storage Temperature  -40°C~85°C  Humidity (Non-condensing)  5%-95%  Dimension (L*W*H)  294mm*180mm*44mm  Weight                                                                                                                                                                                                                                                                                                                                                                                                                                                                                                                                                                                                                                                                                                                                                                                                                                                                                                                                                                                                                           | Switch Processing Scheme  | Store and Forward                                                       |
| PoE Standard  PoE Type  End-span  Power Pin Assignment  PoE Power Output  Default: Support Vlan passthrough. All port can be communicated freely.  VLAN: Port 1-16 support PoE Watchdog and isolated respectively, but can communicate with Port G1-G2.  CCTV: Port 1-16 support PoE Watchdog.10M, with long transmission distance of 2: meters.  Lightning protection  ESD  BY  CONTRACT Of Contact discharge  8KV Air discharge EXECUTE: EC61000-4-2  Power Supply  AC 100V~240V  Power Dissipation  VIAN: Port 1-16 support PoE Watchdog.10M, with long transmission distance of 2: meters.  ESD  CTV: Port 1-16 support PoE Watchdog.10M, with long transmission distance of 2: meters.  ESD  ACTIVE PORT 1-16 support PoE Watchdog.10M, with long transmission distance of 2: meters.  ESD  ACTIVE PORT 1-16 support PoE Watchdog.10M, with long transmission distance of 2: meters.  ESD  ACTIVE PORT 1-16 support PoE Watchdog.10M, with long transmission distance of 2: meters.  ESD  ACTIVE PORT 1-16 support PoE Watchdog.10M, with long transmission distance of 2: meters.  ESD  ACTIVE PORT 1-16 support PoE Watchdog.10M, with long transmission distance of 2: meters.  ESD  ACTIVE PORT 1-16 support PoE Watchdog.10M, with long transmission distance of 2: meters.  ESD  ACTIVE PORT 1-16 support PoE Watchdog.10M, with long transmission distance of 2: meters.  ESD  ACTIVE PORT 1-16 support PoE Watchdog.10M, with long transmission distance of 2: meters.  ESD  ACTIVE PORT 1-16 support PoE Watchdog.10M, with long transmission distance of 2: meters.  ESD  ACTIVE PORT 1-16 support PoE Watchdog.10M, with long transmission distance of 2: meters.  ESD  ACTIVE PORT 1-16 support PoE Watchdog.10M, with long transmission distance of 2: meters.  ESD  ACTIVE PORT 1-16 support PoE Watchdog.10M, with long transmission distance of 2: meters.  ESD  ACTIVE PORT 1-16 support POE Watchdog.10M, with long transmission distance of 2: meters.  ESD  ACTIVE PORT 1-16 support POE Watchdog.10M, with long transmission distance of 2: meters.  ESD  ACTIVE PORT 1-16 support POE Watchdog.10M, | Memory Buffer             | 4M                                                                      |
| PSE Type  Power Pin Assignment  PoE Power Output  PoE Budge  Default: Support Vlan passthrough. All port can be communicated freely.  VLAN: Port 1-16 support PoE Watchdog and isolated respectively, but can communicate with Port G1-G2.  CCTV: Port 1-16 support PoE Watchdog.10M, with long transmission distance of 2: meters.  Lightning protection  6KV Execute: IEC61000-4-5  ESD  6KV Contact discharge 8KV Air | MAC Table                 | 8K                                                                      |
| Power Pin Assignment  PoE Power Output  54V DC , 30 watts max  PoE Budge  135 watts max  Default: Support Vlan passthrough. All port can be communicated freely.  VLAN: Port 1-16 support PoE Watchdog and isolated respectively, but can communicate with Port G1-G2.  CCTV: Port 1-16 support PoE Watchdog,10M, with long transmission distance of 2: meters.  Lightning protection  6KV Execute : IEC61000-4-5  6KV Contact discharge 8KV Air discharge Execute: IEC61000-4-2  Power Supply  AC 100V~240V  Power Dissipation  <150W (Include PoE)  Work Temperature  -10°C~50°C  Storage Temperature  -40°C~85°C  Humidity (Non-condensing)  Dimension (L*W*H)  294mm*180mm*44mm  Weight                                                                                                                                                                                                                                                                                                                                                                                                                                                                                                                                                                                                                                                                                                                                                                                                                                                                                                                                                                                                                                                                                                                                                                                                                                                                                                                                                                                                                                    | PoE Standard              | 802.3af/at(PSE)                                                         |
| PoE Power Output  PoE Budge  135 watts max  Default: Support Vlan passthrough. All port can be communicated freely.  VLAN: Port 1-16 support PoE Watchdog and isolated respectively, but can communicate with Port G1-G2.  CCTV: Port 1-16 support PoE Watchdog,10M, with long transmission distance of 2: meters.  Lightning protection  6KV Execute: IEC61000-4-5  ESD  6KV Contact discharge 8KV Air discharge 8KV Air discharge Execute: IEC61000-4-2  Power Supply  AC 100V~240V  Power Dissipation  <150W (Include PoE)  Work Temperature  -40°C~50°C  Storage Temperature  -40°C~85°C  Humidity (Non-condensing)  Dimension (L*W*H)  294mm*180mm*44mm  Weight                                                                                                                                                                                                                                                                                                                                                                                                                                                                                                                                                                                                                                                                                                                                                                                                                                                                                                                                                                                                                                                                                                                                                                                                                                                                                                                                                                                                                                                           | PsE Type                  | End-span                                                                |
| PoE Budge  Default: Support Vlan passthrough. All port can be communicated freely.  VLAN: Port 1-16 support PoE Watchdog and isolated respectively, but can communicate with Port G1-G2.  CCTV: Port 1-16 support PoE Watchdog,10M, with long transmission distance of 2: meters.  Lightning protection  6KV Execute: IEC61000-4-5  ESD  6KV Contact discharge 8KV Air discharge Execute: IEC61000-4-2  Power Supply  AC 100V~240V  Power Dissipation  <150W (Include PoE)  Work Temperature  -40°C~85°C  Humidity (Non-condensing)  Dimension (L*W*H)  294mm*180mm*44mm  Weight                                                                                                                                                                                                                                                                                                                                                                                                                                                                                                                                                                                                                                                                                                                                                                                                                                                                                                                                                                                                                                                                                                                                                                                                                                                                                                                                                                                                                                                                                                                                               | Power Pin Assignment      | 1/2(+), 3/6(-)                                                          |
| Default: Support Vlan passthrough. All port can be communicated freely.  VLAN: Port 1-16 support PoE Watchdog and isolated respectively, but can communicate with Port G1-G2.  CCTV: Port 1-16 support PoE Watchdog,10M, with long transmission distance of 2! meters.  Lightning protection  6KV Execute : IEC61000-4-5  6KV Contact discharge 8KV Air discharge Execute: IEC61000-4-2  Power Supply  AC 100V~240V  Power Dissipation  AC 100V~240V  Work Temperature  -10°C~50°C  Storage Temperature  -40°C~85°C  Humidity (Non-condensing)  Dimension (L*W*H)  294mm*180mm*44mm  Weight  2Kg                                                                                                                                                                                                                                                                                                                                                                                                                                                                                                                                                                                                                                                                                                                                                                                                                                                                                                                                                                                                                                                                                                                                                                                                                                                                                                                                                                                                                                                                                                                               | PoE Power Output          | 54V DC , 30 watts max                                                   |
| One-key Smart  VLAN: Port 1-16 support PoE Watchdog and isolated respectively, but can communicate with Port G1-G2.  CCTV: Port 1-16 support PoE Watchdog,10M, with long transmission distance of 25 meters.  Lightning protection  6KV Execute: IEC61000-4-5  6KV Contact discharge 8KV Air discharge Execute: IEC61000-4-2  Power Supply  AC 100V~240V  Power Dissipation  <150W (Include PoE)  Work Temperature  -40°C~85°C  Humidity (Non-condensing)  Dimension (L*W*H)  294mm*180mm*44mm  Weight                                                                                                                                                                                                                                                                                                                                                                                                                                                                                                                                                                                                                                                                                                                                                                                                                                                                                                                                                                                                                                                                                                                                                                                                                                                                                                                                                                                                                                                                                                                                                                                                                         | PoE Budge                 | 135 watts max                                                           |
| Communicate with Port G1-G2.  CCTV: Port 1-16 support PoE Watchdog,10M, with long transmission distance of 2: meters.  Lightning protection  6KV Execute : IEC61000-4-5  6KV Contact discharge 8KV Air discharge Execute: IEC61000-4-2  Power Supply  AC 100V~240V  Power Dissipation  <150W (Include PoE)  Work Temperature  -10°C~50°C  Storage Temperature  -40°C~85°C  Humidity (Non-condensing)  Dimension (L*W*H)  294mm*180mm*44mm  Weight                                                                                                                                                                                                                                                                                                                                                                                                                                                                                                                                                                                                                                                                                                                                                                                                                                                                                                                                                                                                                                                                                                                                                                                                                                                                                                                                                                                                                                                                                                                                                                                                                                                                              | One-key Smart             | Default: Support Vlan passthrough. All port can be communicated freely. |
| Lightning protection  6KV Execute: IEC61000-4-5  6KV Contact discharge 8KV Air discharge Execute: IEC61000-4-2  Power Supply  AC 100V~240V  Power Dissipation  <150W (Include PoE)  Work Temperature  -10°C~50°C  Storage Temperature  -40°C~85°C  Humidity (Non-condensing)  Dimension (L*W*H)  294mm*180mm*44mm  Weight                                                                                                                                                                                                                                                                                                                                                                                                                                                                                                                                                                                                                                                                                                                                                                                                                                                                                                                                                                                                                                                                                                                                                                                                                                                                                                                                                                                                                                                                                                                                                                                                                                                                                                                                                                                                      |                           | communicate with Port G1-G2.                                            |
| ESD  6KV Contact discharge 8KV Air discharge Execute: IEC61000-4-2  Power Supply  AC 100V~240V  Power Dissipation  <150W (Include PoE)  Work Temperature  -10°C~50°C  Storage Temperature  -40°C~85°C  Humidity (Non-condensing)  5%-95%  Dimension (L*W*H)  294mm*180mm*44mm  Weight                                                                                                                                                                                                                                                                                                                                                                                                                                                                                                                                                                                                                                                                                                                                                                                                                                                                                                                                                                                                                                                                                                                                                                                                                                                                                                                                                                                                                                                                                                                                                                                                                                                                                                                                                                                                                                          |                           |                                                                         |
| ESD  8KV Air discharge Execute: IEC61000-4-2  Power Supply  AC 100V~240V  Power Dissipation  <150W (Include PoE)  Work Temperature  -10°C~50°C  Storage Temperature  -40°C~85°C  Humidity (Non-condensing)  Dimension (L*W*H)  294mm*180mm*44mm  Weight                                                                                                                                                                                                                                                                                                                                                                                                                                                                                                                                                                                                                                                                                                                                                                                                                                                                                                                                                                                                                                                                                                                                                                                                                                                                                                                                                                                                                                                                                                                                                                                                                                                                                                                                                                                                                                                                        | Lightning protection      |                                                                         |
| Power Dissipation <150W (Include PoE)  Work Temperature -10°C~50°C  Storage Temperature -40°C~85°C  Humidity (Non-condensing) 5%-95%  Dimension (L*W*H) 294mm*180mm*44mm  Weight 2Kg                                                                                                                                                                                                                                                                                                                                                                                                                                                                                                                                                                                                                                                                                                                                                                                                                                                                                                                                                                                                                                                                                                                                                                                                                                                                                                                                                                                                                                                                                                                                                                                                                                                                                                                                                                                                                                                                                                                                           | ESD                       | 8KV Air discharge                                                       |
| Work Temperature -10°C~50°C  Storage Temperature -40°C~85°C  Humidity (Non-condensing) 5%-95%  Dimension (L*W*H) 294mm*180mm*44mm  Weight 2Kg                                                                                                                                                                                                                                                                                                                                                                                                                                                                                                                                                                                                                                                                                                                                                                                                                                                                                                                                                                                                                                                                                                                                                                                                                                                                                                                                                                                                                                                                                                                                                                                                                                                                                                                                                                                                                                                                                                                                                                                  | Power Supply              | AC 100V~240V                                                            |
| Storage Temperature-40°C~85°CHumidity (Non-condensing)5%-95%Dimension (L*W*H)294mm*180mm*44mmWeight2Kg                                                                                                                                                                                                                                                                                                                                                                                                                                                                                                                                                                                                                                                                                                                                                                                                                                                                                                                                                                                                                                                                                                                                                                                                                                                                                                                                                                                                                                                                                                                                                                                                                                                                                                                                                                                                                                                                                                                                                                                                                         | Power Dissipation         | < 150W (Include PoE)                                                    |
| Humidity (Non-condensing) 5%-95%  Dimension (L*W*H) 294mm*180mm*44mm  Weight 2Kg                                                                                                                                                                                                                                                                                                                                                                                                                                                                                                                                                                                                                                                                                                                                                                                                                                                                                                                                                                                                                                                                                                                                                                                                                                                                                                                                                                                                                                                                                                                                                                                                                                                                                                                                                                                                                                                                                                                                                                                                                                               | Work Temperature          | -10℃~50℃                                                                |
| Dimension (L*W*H)  294mm*180mm*44mm  Weight  2Kg                                                                                                                                                                                                                                                                                                                                                                                                                                                                                                                                                                                                                                                                                                                                                                                                                                                                                                                                                                                                                                                                                                                                                                                                                                                                                                                                                                                                                                                                                                                                                                                                                                                                                                                                                                                                                                                                                                                                                                                                                                                                               | Storage Temperature       | -40℃~85℃                                                                |
| Weight 2Kg                                                                                                                                                                                                                                                                                                                                                                                                                                                                                                                                                                                                                                                                                                                                                                                                                                                                                                                                                                                                                                                                                                                                                                                                                                                                                                                                                                                                                                                                                                                                                                                                                                                                                                                                                                                                                                                                                                                                                                                                                                                                                                                     | Humidity (Non-condensing) | 5%-95%                                                                  |
|                                                                                                                                                                                                                                                                                                                                                                                                                                                                                                                                                                                                                                                                                                                                                                                                                                                                                                                                                                                                                                                                                                                                                                                                                                                                                                                                                                                                                                                                                                                                                                                                                                                                                                                                                                                                                                                                                                                                                                                                                                                                                                                                | Dimension (L*W*H)         | 294mm*180mm*44mm                                                        |
| Regulator CE, FCC, ROHS                                                                                                                                                                                                                                                                                                                                                                                                                                                                                                                                                                                                                                                                                                                                                                                                                                                                                                                                                                                                                                                                                                                                                                                                                                                                                                                                                                                                                                                                                                                                                                                                                                                                                                                                                                                                                                                                                                                                                                                                                                                                                                        | Weight                    | 2Kg                                                                     |
| <u> </u>                                                                                                                                                                                                                                                                                                                                                                                                                                                                                                                                                                                                                                                                                                                                                                                                                                                                                                                                                                                                                                                                                                                                                                                                                                                                                                                                                                                                                                                                                                                                                                                                                                                                                                                                                                                                                                                                                                                                                                                                                                                                                                                       | Regulator                 | CE, FCC, ROHS                                                           |