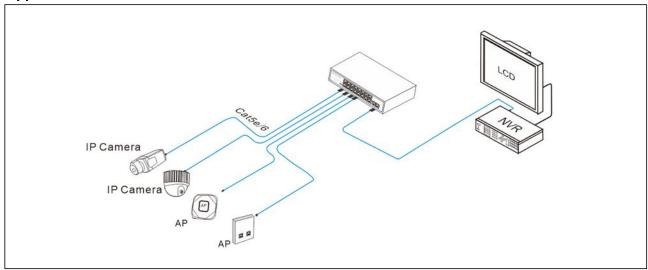

**Application** 

#### Introduction

The security exclusive 16 ports PoE Ethernet switch, providing 16\*downlink PoE ports (IEEE802.3af/at) and 2\*1000Mbps Uplink ports, fulfills the demand for HD IP surveillance. Equipped with the excellent performance of ESD, 6KV lighting protection and surge protection circuits, the PoE switch could operate stably in the harsh environment. With unique one-key smart function, users can enable the VLAN easily and keep the network storm, virus & cyber attack away from their system.