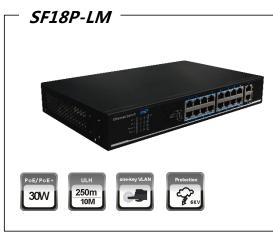

# 16-Port 10/100Mbps+2 Gigabit uplink PoE Switch UTEPC

802.3af/at, 6kv Lightning, Three modes, Max 135W PoE power

Datasheet: VER2.0

- 16\*10/100Base-TX Ethernet Ports (PoE) + 2\*Gigabit Uplink Ethernet Port.
- IEEE802.3af/at. Max PoE power of single port is 30W. Total PoE power budget is up to 135W.
- Support 3 working modes. (Default, VLAN, CCTV).
- Support 6KV surge immunity, 8KV ESD immunity and anti-interference function.

#### Introduction

The security exclusive 16 ports PoE Ethernet switch, providing 16\*downlink PoE ports (IEEE802.3af/at) and 2\*1000Mbps Uplink ports, fulfills the demand for HD IP surveillance. Equipped with the excellent performance of ESD, 6KV lighting protection and surge protection circuits, the PoE switch could operate stably in the harsh environment. With unique one-key smart function, users can enable the VLAN easily and keep the network storm, virus & cyber attack away from their system.