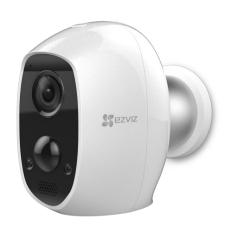

## CS-C3A(B0-1C2WPMFBR, 868M)

**FHD 1080P Wire-Free Security Camera** 

## Introduction

EZVIZ products have been designed for your entertainment, communication and security. C3A is a full HD 1080p wire-free security camera with a long-lasting 5500mAh rechargeable battery and 100% wire-free design, and the standalone C3A can be placed anywhere you need it to go. With EZVIZ you can talk to your loved ones, watch your child's progress when you are away, keep an eye on your home, interact with your four-legged friends and prevent household accidents.