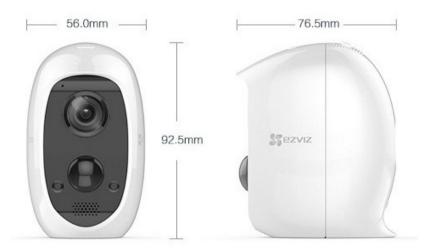

e-Free Security Camera** 



## Introduction

EZVIZ products have been designed for your entertainment, communication and security. C3A is a full HD 1080p wire-free security camera with a long-lasting 5500mAh rechargeable battery and 100% wire-free design, and the standalone C3A can be placed anywhere you need it to go. With EZVIZ you can talk to your loved ones, watch your child's progress when you are away, keep an eye on your home, interact with your four-legged friends and prevent household accidents.

#### Main Features

**FHD** 

1080p Video



5500mAh Rechargeable Lithium Battery



Two-way Talk



**Dustproof and Waterproof IP65** 



PIR Motion Detection



Night Vision (Up to 7.5 meters)



Supports Wi-Fi 2.4GHz



MicroSD Slot for Local Storage (Up to 128GB)

### **Dimension**



# **Specifications**

| Model                          | CS-C3A(B0-1C2WPMFBR, 868M)                                               |
|--------------------------------|--------------------------------------------------------------------------|
| System Parameters              |                                                                          |
| Processor                      | High-Performance Embedded SOC Processor                                  |
| Operation System               | Embedded RTOS                                                            |
| Camera Parameters              |                                                                          |
| Image sensor                   | 1/4" 2 Mega pixel sens or                                                |
| Lens